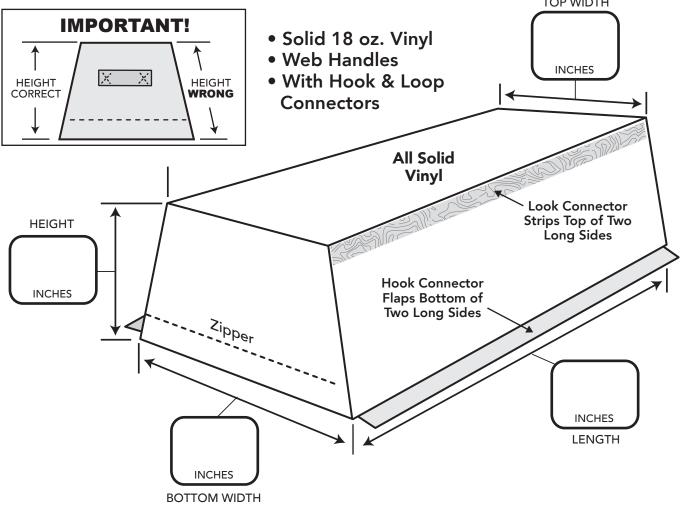

## **Custom Trapezoid Section WITH FLAPS**

CUT - SPEC SHEET

Model#

Description: Trapezoid Section with

Connector Flaps

COTY

- Enter quantity
- Enter size (inches only)
- Enter vinyl color
- Enter name, signature, date and email or fax to (310) 830-6675