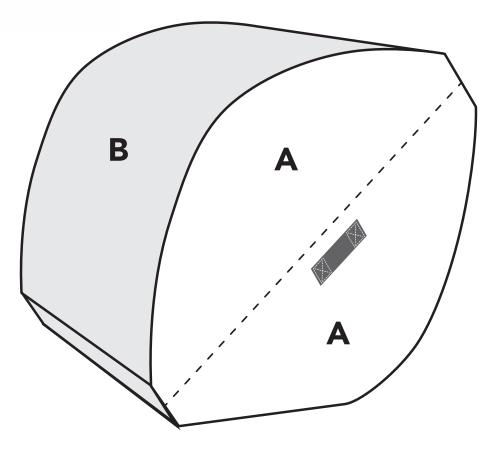

| Model |                                 |
|-------|---------------------------------|
| Size  | VINYL COLOR CHOICES             |
|       | Royal Blue, Light Blue,         |
| A     | Turquoise, Green, Bright Green, |
| A     | Red, Orange, Yellow,            |
| _     | Purple, Pink, Tan,              |
| В     | Black, White and Gray.          |
|       |                                 |