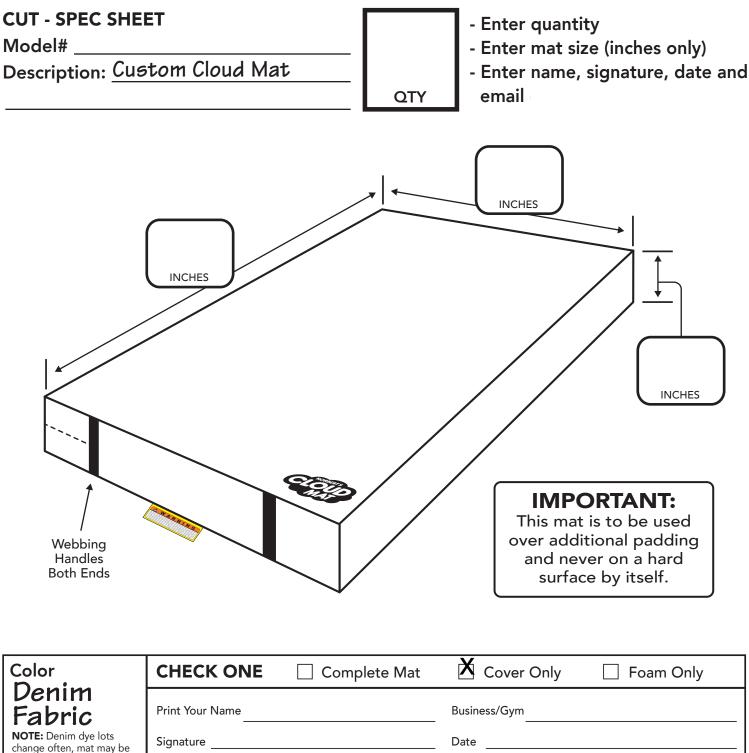

## **CUSTOM PRODUCTION WORKSHEET**

**IMPORTANT INFORMATION!** Look this over carefully! Double check all measurements! This is a custom order and cannot be changed, revised or canceled once placed into production. Please write all measurements in inches. Fill this form out completely and add any additional notes to the bottom of this sheet. Item will be made to match this sheet per your specifications.

## Custom Cloud Mat (Denim Fabric All Sides)

☑ By signing, customer accepts responsibility for the accuracy of the measurements noted

on this form. This item may not be returned if correctly provided to customers specification.

lighter or darker than what is pictured on our website.

Notes

**CPW069**