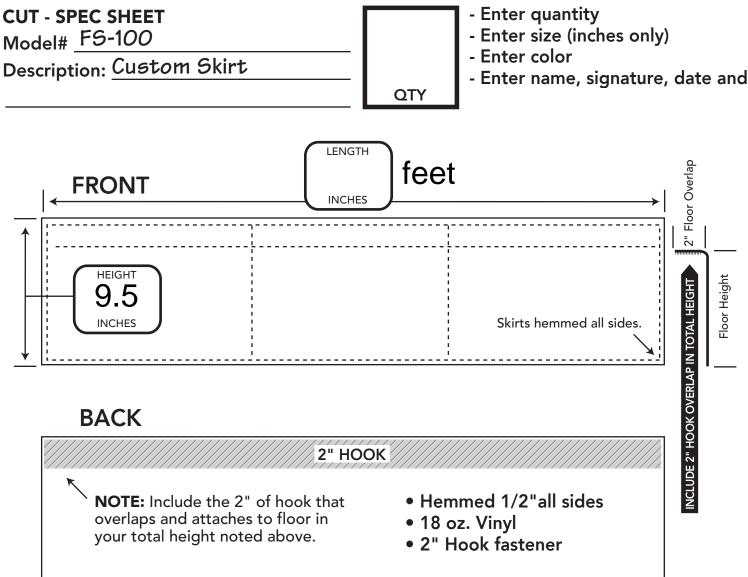

## **CUSTOM PRODUCTION WORKSHEET**

**IMPORTANT INFORMATION!** Look this over carefully! Double check all measurements! This is a custom order and cannot be changed, revised or canceled once placed into production. Please write all measurements in inches. Fill this form out completely and add any additional notes to the bottom of this sheet. Item will be made to match this sheet per your specifications.

## **Custom Skirts**

**NOTE:** Skirt may or may not be one continuous piece of vinyl. It may consists of up to 4 pieces top-stitched together. Custom length floor skirts are non returnable. So please make sure all measurements are correct.

| <sub>Color</sub><br>Blue | Print Your Name<br>Signature                                                                                                                                                            | Business/Gym<br>Date 8/31 - 9/31 |        |
|--------------------------|-----------------------------------------------------------------------------------------------------------------------------------------------------------------------------------------|----------------------------------|--------|
|                          | By signing, customer accepts responsibility for the accuracy of the measurements noted<br>on this form. This item may not be returned if correctly provided to customers specification. |                                  | CPW047 |
| Notes                    |                                                                                                                                                                                         |                                  |        |