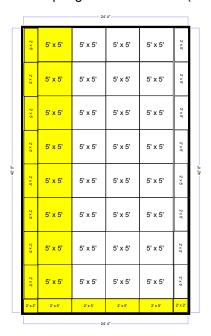

2'6" x 5' 2'6" x 5' 2'6" x 5' 2'6" x 4'6" Top Cover Boards 5' x 4'6" 5' x 5' 5' x 5' 5' x 5' 5' x 4'6" 42' x 24' PUWER 5' x 5' 5' x 5' 5' x 5' 5' x 4'6" Cover Board List 5' x 5' 5' x 5' 5' x 5' 5' x 4'6" 5' x 5' (21) 5' x 5' 5' x 5' 5' x 5' 5' x 4'6" 2'6 x 5' (3) 2'6" x 4'6" (2) 5' x 5' 5' x 5' 5' x 5' 5' x 4'6" 5' x 4'6" (17) 4'6" x 4'6" (2) 5' x 5' 5' x 5' 5' x 5' 5' x 4'6" 5' x 5' 5' x 4'6" 5' x 5' 5' x 5' 4'6" x 5' 4'6" x 5' 4'6" x 5' 4'6" x 4'6"

Instructions: When laying the top boards start in the corner with the 4'6" x 4'6" and then lay all the highlighted boards.

Spring Boards 42' x 24' (start with Highlighted boards)

Start Here

## Spring Board List

5' x 5' (32) 2' x 2' (2) 2' x 5' (20)